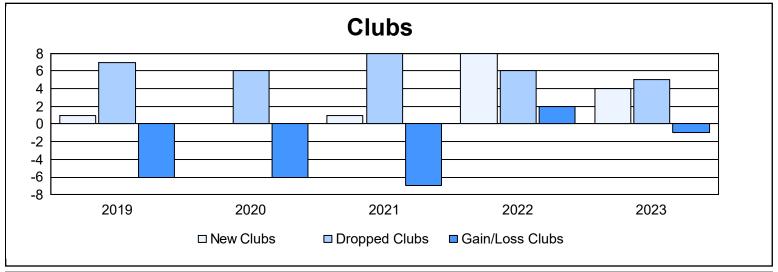

| Year      | New<br>Clubs | Dropped<br>Clubs | Gain/<br>Loss<br>Clubs | New<br>Members | Charter<br>Members | Reinstate<br>Members | Transfer<br>Members | Total<br>Member<br>Added | Total<br>Members<br>Dropped | Gain/<br>Loss<br>Members |
|-----------|--------------|------------------|------------------------|----------------|--------------------|----------------------|---------------------|--------------------------|-----------------------------|--------------------------|
| 2018-2019 | 1            | 7                | -6                     | 643            | 21                 | 13                   | 32                  | 709                      | 1,178                       | -469                     |
| 2019-2020 | 0            | 6                | -6                     | 601            | 0                  | 14                   | 25                  | 640                      | 1,210                       | -570                     |
| 2020-2021 | 1            | 8                | -7                     | 453            | 54                 | 17                   | 14                  | 538                      | 990                         | -452                     |
| 2021-2022 | 8            | 6                | 2                      | 479            | 214                | 15                   | 16                  | 724                      | 870                         | -146                     |
| 2022-2023 | 4            | 5                | -1                     | 613            | 94                 | 7                    | 9                   | 723                      | 882                         | -159                     |
| Average   | 3            | 6                | -4                     | 558            | 77                 | 13                   | 19                  | 667                      | 1,026                       | -359                     |